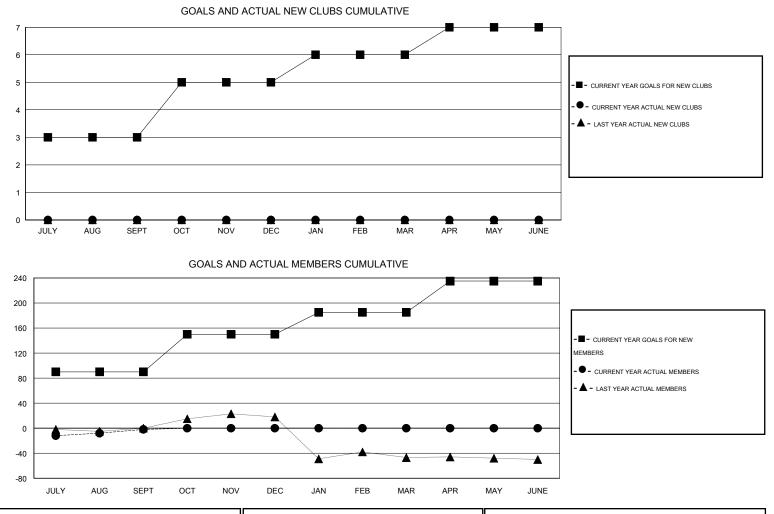

## LOCATION TENNESSEE

GMT CA 1

|                       |                  | Clubs     |                  |                  | Members               |                    |                                     |                    |                  |  |
|-----------------------|------------------|-----------|------------------|------------------|-----------------------|--------------------|-------------------------------------|--------------------|------------------|--|
| RESULTS FOR 2016-2017 |                  |           |                  |                  | RESULTS FOR 2016-2017 |                    |                                     |                    |                  |  |
| QUARTER               | NEW CLUB<br>GOAL | NEW CLUBS | DROPPED<br>CLUBS | NET<br>GAIN/LOSS | QUARTER               | NEW MEMBER<br>GOAL | CHARTER AND<br>NEW MEMBERS<br>ADDED | DROPPED<br>MEMBERS | NET<br>GAIN/LOSS |  |
| JULY/AUG/SEPT         | 3                | 0         | 0                | 0                | JULY/AUG/SEPT         | 90                 | 34                                  | 36                 | -2               |  |
| OCT/NOV/DEC           | 2                | 0         | 0                | 0                | OCT/NOV/DEC           | 60                 | 0                                   | 0                  | 0                |  |
| JAN/FEB/MAR           | 1                | 0         | 0                | 0                | JAN/FEB/MAR           | 35                 | 0                                   | 0                  | 0                |  |
| APR/MAY/JUNE          | 1                | 0         | 0                | 0                | APR/MAY/JUNE          | 50                 | 0                                   | 0                  | 0                |  |